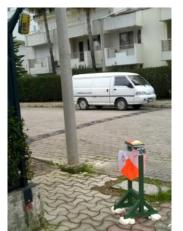

### **TOUCH-FREE PRO**

The controls are of the type Touch-Free PRO.

Punching range is 60 cm when standing still. The range is reduced by punching in high speed.

Example video.

http://tv.emit.no/video/9535796/mix-