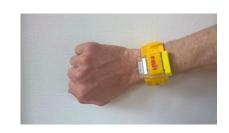

## emiTag

At the competitions the runners are using emiTag. Strap the tag around your wrist.

In speed the punching is performed by holding the emiTag 0-50 cm from the control for a short moment. Stretch out your hand with the emiTag toward the control and hold your hand still on top of the control unit until you have past the control.